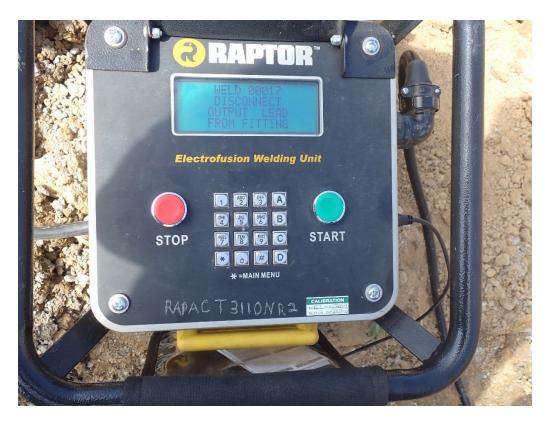

During the third quarter of calendar year 2021, two significant construction activities were accomplished at the C-746-U Landfill.

An inflatable line-stop from the 10-inch high density polyethylene header pipe, which was used to isolate Phases 6 and 7 from the leachate collection system, was removed July 6–8, 2021. A permanent cap was installed on the 8-inch wye fitting that was used to temporarily reroute clean storm water to a nearby perimeter ditch and sedimentation basin. The line-stop avoided the collection of clean storm water until Phases 6 and 7 were available to accept waste. Documentation of engineering oversight of the electrofusion

capping activities by a Commonwealth of Kentucky-licensed Professional Engineer is included as an appendix to this report.

With the completion of this work and reconfiguration of the leachate collection system to its original permit-approved Phases 6 and 7 project construction, deviation 1.1.4 "Configuration of Leachate Collection Drainage System Connection" in the Kentucky Department of Waste Management (KDWM)-approved Construction Progress Report is no longer required.