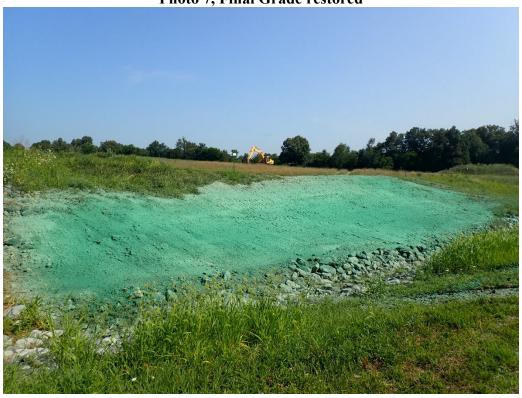

During the third quarter of calendar year 2021, two significant construction activities were accomplished at the C-746-U Landfill.

An inflatable line-stop from the 10-inch high density polyethylene header pipe, which was used to isolate Phases 6 and 7 from the leachate collection system, was removed July 6–8, 2021. A permanent cap was installed on the 8-inch wye fitting that was used to temporarily reroute clean storm water to a nearby perimeter ditch and sedimentation basin. The line-stop avoided the collection of clean storm water until Phases 6 and 7 were available to accept waste. Documentation of engineering oversight of the electrofusion

capping activities by a Commonwealth of Kentucky-licensed Professional Engineer is included as an appendix to this report.

With the completion of this work and reconfiguration of the leachate collection system to its original permit-approved Phases 6 and 7 project construction, deviation 1.1.4 "Configuration of Leachate Collection Drainage System Connection" in the Kentucky Department of Waste Management (KDWM)-approved Construction Progress Report is no longer required.