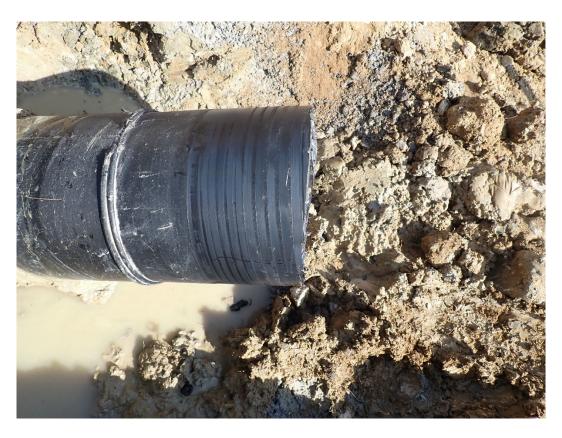

During the third quarter of calendar year 2021, two significant construction activities were accomplished at the C-746-U Landfill.

An inflatable line-stop from the 10-inch high density polyethylene header pipe, which was used to isolate Phases 6 and 7 from the leachate collection system, was removed July 6–8, 2021. A permanent cap was installed on the 8-inch wye fitting that was used to temporarily reroute clean storm water to a nearby perimeter ditch and sedimentation basin. The line-stop avoided the collection of clean storm water until Phases 6 and 7 were available to accept waste. Documentation of engineering oversight of the electrofusion

capping activities by a Commonwealth of Kentucky-licensed Professional Engineer is included as an appendix to this report.

With the completion of this work and reconfiguration of the leachate collection system to its original permit-approved Phases 6 and 7 project construction, deviation 1.1.4 "Configuration of Leachate Collection Drainage System Connection" in the Kentucky Department of Waste Management (KDWM)-approved Construction Progress Report is no longer required.