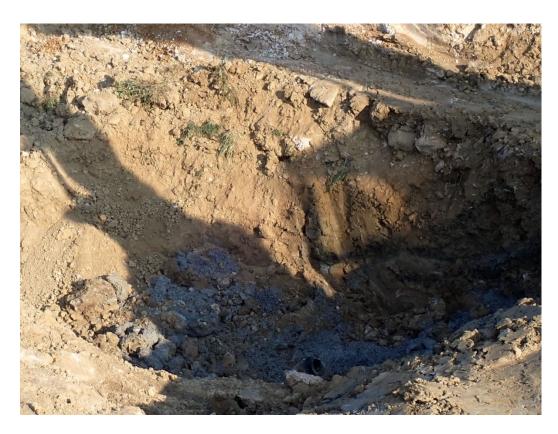

During the third quarter of calendar year 2021, two significant construction activities were accomplished at the C-746-U Landfill.

An inflatable line-stop from the 10-inch high density polyethylene header pipe, which was used to isolate Phases 6 and 7 from the leachate collection system, was removed July 6–8, 2021. A permanent cap was installed on the 8-inch wye fitting that was used to temporarily reroute clean storm water to a nearby perimeter ditch and sedimentation basin. The line-stop avoided the collection of clean storm water until Phases 6 and 7 were available to accept waste. Documentation of engineering oversight of the electrofusion

capping activities by a Commonwealth of Kentucky-licensed Professional Engineer is included as an appendix to this report.

With the completion of this work and reconfiguration of the leachate collection system to its original permit-approved Phases 6 and 7 project construction, deviation 1.1.4 "Configuration of Leachate Collection Drainage System Connection" in the Kentucky Department of Waste Management (KDWM)-approved Construction Progress Report is no longer required.