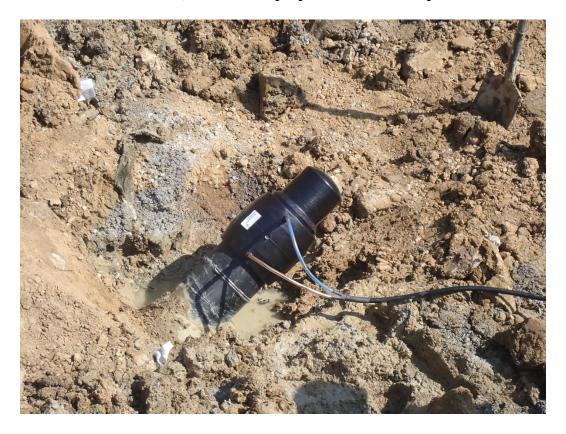

During the third quarter of calendar year 2021, two significant construction activities were accomplished at the C-746-U Landfill.

An inflatable line-stop from the 10-inch high density polyethylene header pipe, which was used to isolate Phases 6 and 7 from the leachate collection system, was removed July 6–8, 2021. A permanent cap was installed on the 8-inch wye fitting that was used to temporarily reroute clean storm water to a nearby perimeter ditch and sedimentation basin. The line-stop avoided the collection of clean storm water until Phases 6 and 7 were available to accept waste. Documentation of engineering oversight of the electrofusion

capping activities by a Commonwealth of Kentucky-licensed Professional Engineer is included as an appendix to this report.

With the completion of this work and reconfiguration of the leachate collection system to its original permit-approved Phases 6 and 7 project construction, deviation 1.1.4 "Configuration of Leachate Collection Drainage System Connection" in the Kentucky Department of Waste Management (KDWM)-approved Construction Progress Report is no longer required.