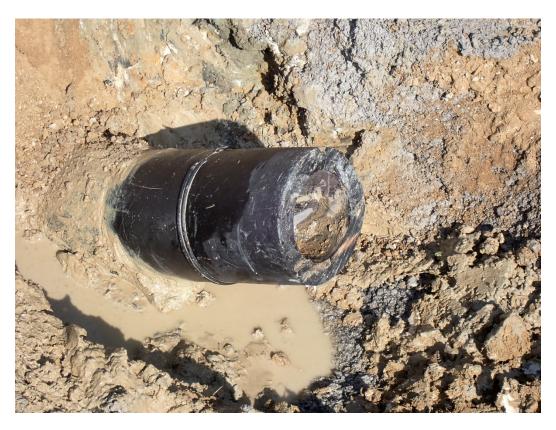

During the third quarter of calendar year 2021, two significant construction activities were accomplished at the C-746-U Landfill.

An inflatable line-stop from the 10-inch high density polyethylene header pipe, which was used to isolate Phases 6 and 7 from the leachate collection system, was removed July 6–8, 2021. A permanent cap was installed on the 8-inch wye fitting that was used to temporarily reroute clean storm water to a nearby perimeter ditch and sedimentation basin. The line-stop avoided the collection of clean storm water until Phases 6 and 7 were available to accept waste. Documentation of engineering oversight of the electrofusion

capping activities by a Commonwealth of Kentucky-licensed Professional Engineer is included as an appendix to this report.

With the completion of this work and reconfiguration of the leachate collection system to its original permit-approved Phases 6 and 7 project construction, deviation 1.1.4 "Configuration of Leachate Collection Drainage System Connection" in the Kentucky Department of Waste Management (KDWM)-approved Construction Progress Report is no longer required.