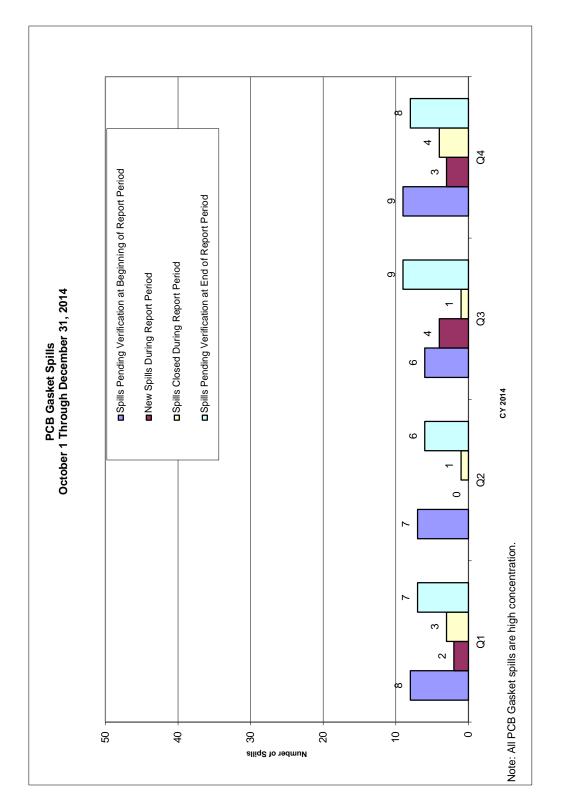

#### 3.2.3 Activity for this Quarter

Nine gasket spill sites were pending post-cleanup verification at the beginning of this reporting period. Three new gasket spills to the building floor were identified during the reporting period. Four gasket spill sites were closed during the reporting period by verifying sampling data. Eight gasket spill sites were pending post-cleanup verification at the end of this reporting period. PCB spill cleanup progress for CY 2014 is illustrated in Figure 1.